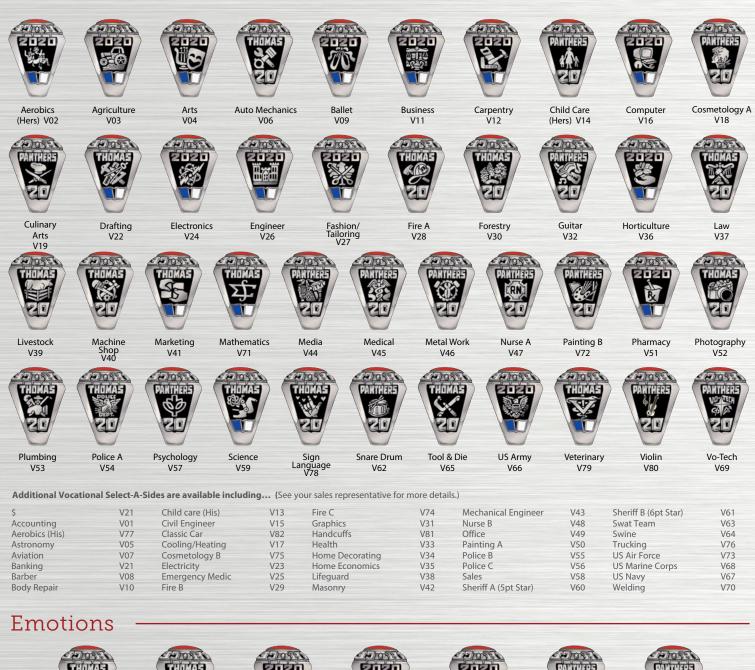

#### Optima select-a-side

#### Vocational





#### Optima select-a-side

#### Activities



#### Zodiac



#### Opti tima select-a-side

10

S04

### Sports



Archery S03





10

S113

**LITE** 



Baseball A Baseball B

108

S07

103

710

S40

105

THEFT

Ice

Hockey D

S52

S67

104

Soccer B

S81



S08



Baseball C

S09

105









Basketball B

S13



Baseball E S11

Basketball A S12

Basketball C (His) S14











Bowling A

Baseball D

S10

205

S23

103 PANTHERS

103 DARTH



Cross

S29



Basketball C

(Hers) S15

Basketball D S16

Basketball E S17

103

**S38** 

Basketball F S18



Biking S19

Bowling B (His) S24

Boxing S26

Cross Country A Country B (His) S30



Discus

(His) S33



Diving Field Hockey A



108 Football B

S41

Hunting A

S116

10



S42

Football D

S43

105



S46



Gymnastics (His) S47

G