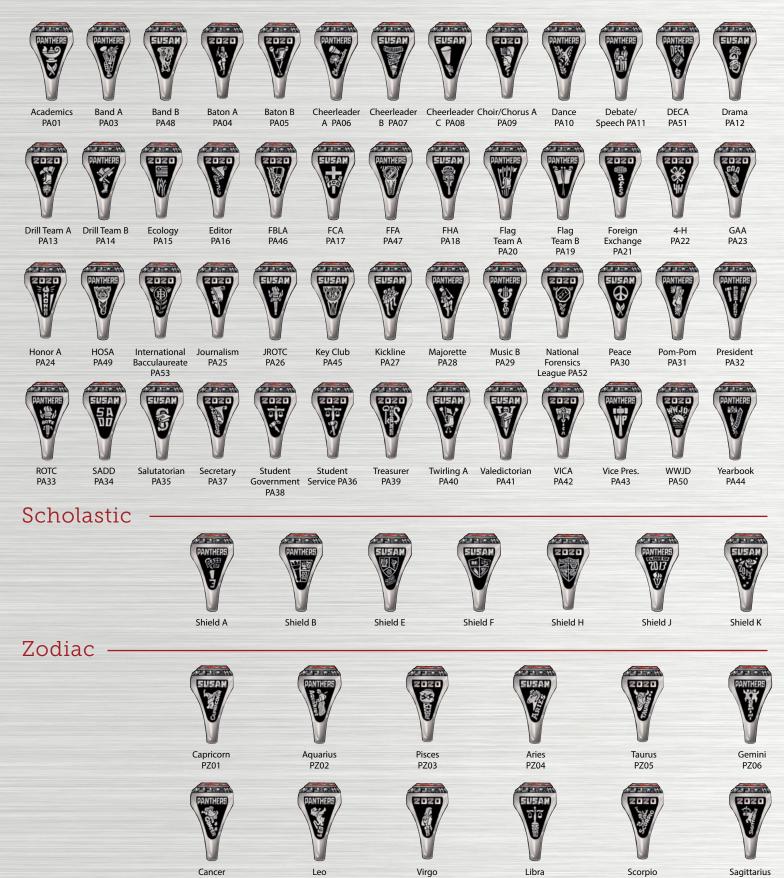

#### Activities

### Scholastic

Shield A

Shield B

Shield H

Shield J

Shield D

Shield L

Shield F

Shield E