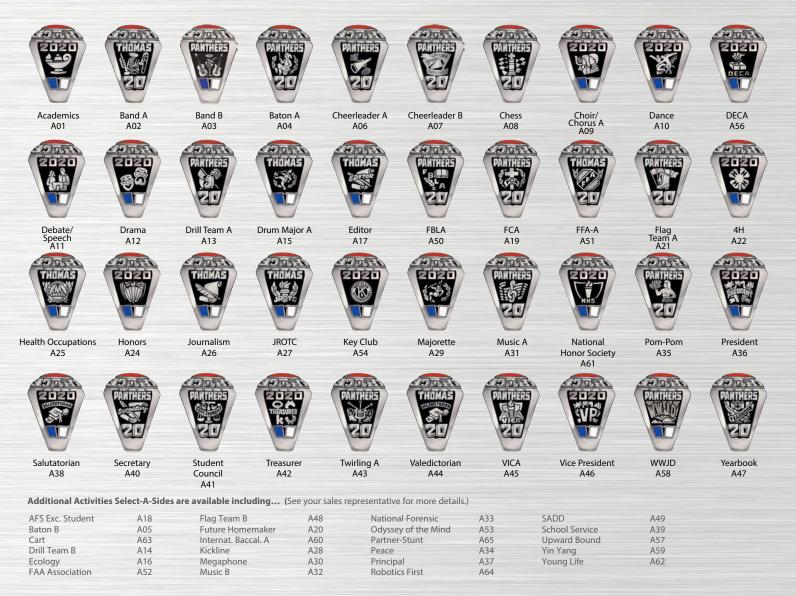

#### Optima select-a-side

#### Vocational





#### Optima select-a-side

#### Activities



#### Zodiac



#### Opti tima select-a-side

10

S04

### Sports



Archery S03





10

S113

**LITE** 



Baseball A Baseball B

108

S07

103

710

S40

105

THEFT

Ice

Hockey D

S52

S67

104

Soccer B

S81



S08



Baseball C

S09

105









Basketball B

S13



Baseball E S11

Basketball A S12

Basketball C (His) S14











Bowling A

Baseball D

S10

205

S23

103 PANTHERS

103 DARTH



Cross

S29



Basketball C

(Hers) S15

Basketball D S16

Basketball E S17

103

**S38** 

Basketball F S18



Biking S19

Bowling B (His) S24

Boxing S26

Cross Country A Country B (His) S30



Discus

(His) S33



Diving Field Hockey A



108 Football B

S41

Hunting A

S116

10



S42

Football D

S43

105



S46



Gymnastics (His) S47

Gymnastics (Hers) S48



Ice

Hockey A

S49

5/05