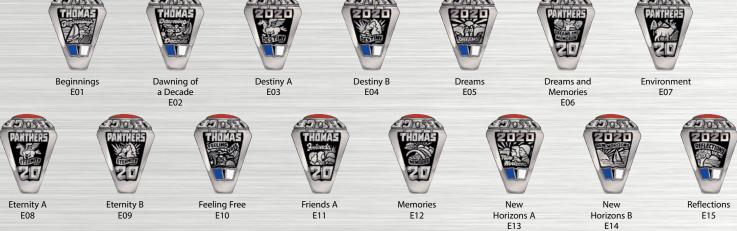

#### Optima select-a-side

#### Vocational





#### Optima select-a-side

#### Activities



#### Zodiac



#### Opti tima select-a-side

10

S04

### Sports



Archery S03





10

S113

**LITE** 



Baseball A Baseball B

108

S07

103

710

S40

105

THEFT

Ice

Hockey D

S52

S67

104

Soccer B

S81



S08



Baseball C

S09

105









Basketball B

S13



Baseball E S11

Basketball A S12

Basketball C (His) S14











Bowling A

Baseball D

S10

205

S23

103 PANTHERS

103 DARTH



Cross

S29



Basketball C

(Hers) S15

Basketball D S16

Basketball E S17

103

**S38** 

Basketball F S18



Biking S19

Bowling B (His) S24

Boxing S26

Cross Country A Country B (His) S30



Discus

(His) S33



Diving Field Hockey A



108 Football B

S41

Hunting A

S116

10



S42

Football D

S43

105



S46



Gymnastics (His) S47

Gym