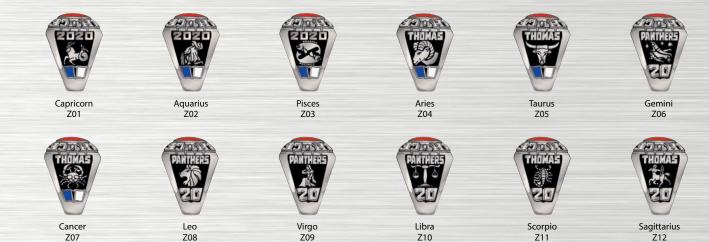

#### Optima select-a-side

#### Vocational





#### Optima select-a-side

#### Activities



#### Zodiac



#### Opti tima select-a-side

10

S04

### Sports



Archery S03





10

S113

**LITE** 



Baseball A Baseball B

108

S07

103

710

S40

105

THEFT

Ice

Hockey D

S52

S67

104

Soccer B

S81



S08



Baseball C

S09

105









Basketball B

S13



Baseball E S11

Basketball A S12

Basketball C (His) S14











Bowling A

Baseball D

S10

205

S23

103 PANTHERS

103 DARTH



Cross

S29



Basketball C

(Hers) S15

Basketball D S16

Basketball E S17

103

**S38** 

Basketball F S18



Biking S19

Bowling B (His) S24

Boxing S26

Cross Country A Country B (His) S30



Discus

(His) S33



Diving Field Hockey A



108 Football B

S41

Hunting A

S116

10



S42

Football D

S43

105



S46



Gymnastics (His) S47

Gymnastics (Hers) S48



Ice

Hockey A

S49

5/05 CLUD

Ice

Hoc