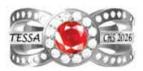

your style. This collection allows personalization with incising and choice of stone. Diamond accent stones may be substituted for an additional charge. Inside engraving is limited to 3 initials.



#### T102 Majestic

Shown with a 4x6 oval synthetic birthstone. With six 2mm round cubic zirconias (white in color only). Maxinum of 14 characters per incised area.



#### T104 Divine

Shown with a 7.5mm round synthetic birthstone. Maximum of 12 characters per incised area.



#### T106 Jordan

Diamond shaped 5x5mm synthetic birthstone with 6 round CZs.



#### T107 Lillian

Two hearts, each with a 3mm round synthetic birthstone in the center and 16 CZs around band.



#### T108 Caitlin

7mm round synthetic birthstone with 7 round CZs above and 7 round CZs below wrap around the center stone.



#### T110 Kendyl

7.5mm round synthetic birthstone with 12 small round CZs surrounding the large birthstone. Additionally, 32 small accent CZs are found on the band of this ring.



#### T111 Kenzie

Two rows for 4 vertical CZs in the center of the ring with 7 channel-set square synthetic birthstones on each side of the band.



#### T112 Maggie

Two rows of CZ stones for a total of 24 CZs accent this band ring.



#### T113 Isabelle

One 9mm round and 28 small round synthetic birthstones.



#### T115 Zoey

Two rows of synthetic square channelset birthstones with your choice of two stone colors, 1 color for each row.

# **TRENDSETTER**

A blending of the contemporary with the traditional allows the luxury of wearing today's fashions and tomorrow's classics.



#### T20 Virtuoso

Tilted