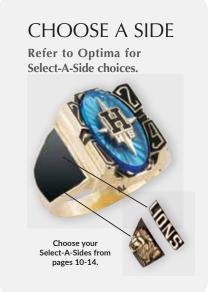

# **SELECT-A-SIDES**

Some schools may have a custom side available where there can be no changes.

Mascot with Select-A-Side

Combine 2 Select-A-Sides

Custom design mascot with Select-A-Side