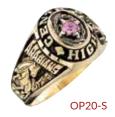

7
  - Diamond 8
  - Fashion Ring 9
  - Trendsetter 9

### **OPTIMA SELECT-A-SIDES**

- Vocational 10
- Emotions 10
- Activities 11
  - Zodiac 11
  - Sports **12-13**
  - Pride 13
- Multi-Sports 14
  - Scholastic 14

#### **PETITE SELECT-A-SIDES**

- Vocational 15
- Emotions 15
- Activities 16
- Scholastic 16
  - Zodiac 16
  - Sports 17
- Multi-Sports 17
- STONES & OPTIONS 18-19
  - ORDER GUIDE 19

# PETITE\*



Mascot and/or Select-A-Sides

#### \* NOT AVAILABLE

Cushion bases, color shields, designs beneath stone, encrustings, intaglios or crests over stone



# **SELECT-A-SIDES**

Some schools may have a custom side available where there can be no changes.



Mascot with Select-A-Side



Combine 2 Select-A-Sides



Custom design mascot with Select-A-Side

# **OPTIMA**



























OP18-OP20: Choice of oval or square base. OP22-OP27: Choice of oval or square stone.

#### OP11 Charger

The most popular of all styles.

#### **OP12** Warrior

A smaller version of the Charger.

#### **OP13** Huntress

The most popular of the small Optima rings.

#### OP14 Petite

A smaller version of the Huntress. The Mascots and Activities layouts are a bit different because of size.

#### OP15 Corvette

The Charger with a square stone shape.

### OP16 Titan

The Warrior with a square stone shape.

#### **OP17** Starlet

The Huntress with a square stone shape.

### OP18 Ambassador

Features a "diamond" panel with a 20pt cubic zirconia.

#### OP19 Regency

Shown with a 15pt synthetic stone.

#### OP20 Spectrum

Shown with a 10pt synthetic stone.

#### OP21 Columbia

Shown with a