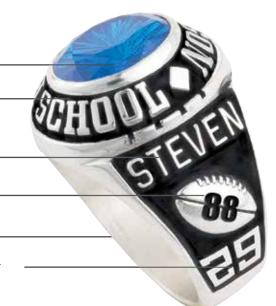

# **OPTIMA**

Your stone choice

Your school name

Your first name, mascot name, graduation year, position or event (11 letter limit)

Your school mascot and/or your choice of Select-A-Sides

Polished or sculptured palmside

Your school colors or graduation year