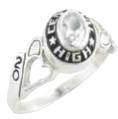

#### OP11 Charger

The most popular of all styles.

#### **OP12** Warrior

A smaller version of the Charger.

#### **OP13** Huntress

The most popular of the small Optima rings.

#### OP14 Petite

A smaller version of the Huntress. The Mascots and Activities layouts are a bit different because of size.