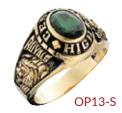

- Futura 7
  - Diamond 8
  - Fashion Ring 9
  - Trendsetter 9

### **OPTIMA SELECT-A-SIDES**

- Vocational 10
- Emotions 10
- Activities 11
  - Zodiac 11
  - Sports **12-13**
  - Pride 13
- Multi-Sports 14
  - Scholastic 14

#### **PETITE SELECT-A-SIDES**

- Vocational 15
- Emotions 15
- Activities 16
- Scholastic 16
  - Zodiac 16
  - Sports 17
- Multi-Sports 17
- STONES & OPTIONS 18-19
  - ORDER GUIDE 19

# PETITE\*



Mascot and/or Select-A-Sides

#### \* NOT AVAILABLE

Cushion bases, color shields, designs beneath stone, encrustings, intaglios or crests over stone



# **SELECT-A-SIDES**

Some schools may have a custom side available where there can be no changes.



Mascot with Select-A-Side



Combine 2 Select-A-Sides



Custom design mascot with Select-A-Side

# **OPTIMA**



























OP18-OP20: Choice of oval or square base. OP22-OP27: Choice of oval or square stone.

#### OP11 Charger

The most popular of all styles.

#### **OP12** Warrior

A smaller version of the Charger.

#### **OP13** Huntress

The most popular of the small Optima rings.

#### OP14 Petite

A smaller version of the Huntress. The Mascots and Activities layouts are a bit different because of size.

#### OP15 Corvette

The Charger with a square stone shape.

### OP16 Titan

The Warrior with a square stone shape.

#### **OP17** Starlet

The Huntress with a square stone shape.

### OP18 Ambassador

Features a "diamond" panel with a 20pt cubic zirconia.

#### OP19 Regency

Shown with a 15pt synthetic stone.

#### OP20 Spectrum

Shown with a 10pt synthetic stone.

#### OP21 Columbia