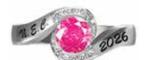

sed.

All stones shown are Synthetic Birthstones and/or Cubic Zirconias.

# **FASHION RING**

An elegant twist to help show off your style. This collection allows personalization with incising and choice of stone. Diamond accent stones may be substituted for an additional charge. Inside engraving is limited to 3 initials.



#### T102 Majestic

Shown with a 4x6 oval synthetic birthstone. With six 2mm round cubic zirconias (white in color only). Maxinum of 14 characters per incised area.



#### T104 Divine

Shown with a 7.5mm round synthetic birthstone. Maximum of 12 characters per incised area.



#### T106 Jordan

Diamond shaped 5x5mm synthetic birthstone with 6 round CZs.



#### T107 Lillian

Two hearts, each with a 3mm round synthetic birthstone in the center and 16 CZs around band.



#### T108 Caitlin

7mm round synthetic birthstone with 7 round CZs above and 7 round CZs below wrap around the center stone.



#### T110 Kendyl

7.5mm round synthetic birthstone with 12 small round CZs surrounding the large birthstone. Additionally, 32 small accent CZs are found on the band of this ring.



#### T111 Kenzie

Two rows for 4 vertical CZs in the center of the ring with 7 channel-set square synthetic birthstones on each side of the band.



#### T112 Maggie

Two rows of CZ stones for a total of 24 CZs accent this band ring.



#### T113 Isabelle

One 9mm round and 28 small round synthetic birthstones.



#### T115 Zoey

Two rows of synthetic square channelset birthstones with your choice of two stone colors, 1 color for each row.

# **TRENDSETTER**

A blending of the contem