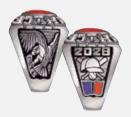

#### OP11 Charger

The most popular of all styles.

#### **OP12** Warrior

A smaller version of the Charger.

#### **OP13** Huntress

The most popular of the small Optima rings.