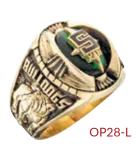

#### OP28 Belmont

The Charger with a plain top and a school letter crest on a synthetic stone.