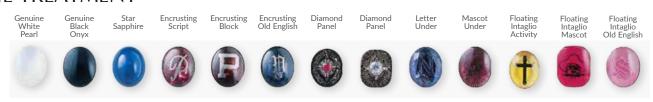

# STONE TREATMENT<sup>†</sup>

<sup>\*</sup> Not available in buff top. 

†Not available in all designs.