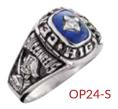

#### OP24 Celestial

Shown with a 5pt cubic zirconia set in a synthetic blue stone.