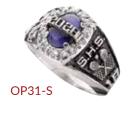

Petite

A smaller version of the Huntress. The Mascots and Activities layouts are a bit different because of size.

#### OP15 Corvette

The Charger with a square stone shape.

### OP16 Titan

The Warrior with a square stone shape.

#### **OP17** Starlet

The Huntress with a square stone shape.

### OP18 Ambassador

Features a "diamond" panel with a 20pt cubic zirconia.

#### OP19 Regency

Shown with a 15pt synthetic stone.

#### OP20 Spectrum

Shown with a 10pt synthetic stone.

#### OP21 Columbia

Shown with a 5pt cubic zirconia.

#### **OP22** Dauntless

Shown with a 20pt cubic zirconia set in a synthetic square shape onyx stone.

#### OP23 Beacon

Shown with a 10pt cubic zirconia set in a synthetic garnet.

4 SIZES: L - Large M - Medium S - Small P - Petite

# **OPTIMA**



























#### OP24 Celestial

Shown with a 5pt cubic zirconia set in a synthetic blue stone.

#### OP25 Cambridge

Features a block letter "M" encrusted in a synthetic stone.

### OP26 Courtland

Shown with an old English "A" encrusted in a synthetic square shape stone.

#### OP27 Vogue

Shown with a script letter "S" encrusted in a synthetic stone.

\*Available with name or year over band. †Not available in White Aztec.

#### OP28 Belmont

The Charger with a plain top and a school letter crest on a synthetic stone.

#### **OP29** Peerless

The Huntress with a plain top and a school letter crest on synthetic stone.

#### OP30\*† Ox-Bow

Shown with red oval stone and silver band.

#### OP31\*† Triumph

Shown with purple oval stone and silver band.

### OP32\*† Crossfire

Shown with blue