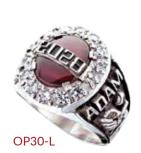

4 Petite

A smaller version of the Huntress. The Mascots and Activities layouts are a bit different because of size.

#### OP15 Corvette

The Charger with a square stone shape.

### OP16 Titan

The Warrior with a square stone shape.

#### **OP17** Starlet

The Huntress with a square stone shape.

### OP18 Ambassador

Features a "diamond" panel with a 20pt cubic zirconia.

#### OP19 Regency

Shown with a 15pt synthetic stone.

#### OP20 Spectrum

Shown with a 10pt synthetic stone.

#### OP21 Columbia

Shown with a 5pt cubic zirconia.

#### **OP22** Dauntless

Shown with a 20pt cubic zirconia set in a synthetic square shape onyx stone.

#### OP23 Beacon

Shown with a 10pt cubic zirconia set in a synthetic garnet.

4 SIZES: L - Large M - Medium S - Small P - Petite

# **OPTIMA**



























#### OP24 Celestial

Shown with a 5pt cubic zirconia set in a synthetic blue stone.

#### OP25 Cambridge

Features a block letter "M" encrusted in a synthetic stone.

### OP26 Courtland

Shown with an old English "A" encrusted in a synthetic square shape stone.

#### OP27 Vogue

Shown with a script letter "S" encrusted in a synthetic stone.

\*Available with name or year over band. †Not available in White Aztec.

#### OP28 Belmont

The Charger with a plain top and a school letter crest on a synthetic stone.

#### **OP29** Peerless

The Huntress with a plain top and a school letter crest on synthetic stone.

#### OP30\*† Ox-Bow

Shown with red oval stone and silver band.

#### OP31\*† Triumph

Shown with purple oval stone and silver band.

### OP32\*† Crossfire

Shown with blu