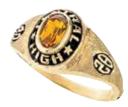

#### OP25 Cambridge

Features a block letter "M" encrusted in a synthetic stone.

### OP26 Courtland

Shown with an old English "A" encrusted in a synthetic square shape stone.

#### OP27 Vogue

Shown with a script letter "S" encrusted in a synthetic stone.

\*Available with name or year over band. †Not available in White Aztec.