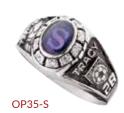

#### OP35† Epic

Small version of the Varsity and shown with ten 2pt stones and a block letter S under the stone.