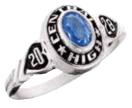

### OP18 Ambassador

Features a "diamond" panel with a 20pt cubic zirconia.

#### OP19 Regency

Shown with a 15pt synthetic stone.

#### OP20 Spectrum

Shown with a 10pt synthetic stone.

#### OP21 Columbia

Shown with a 5pt cubic zirconia.