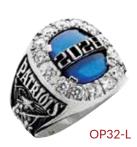

tite

A smaller version of the Huntress. The Mascots and Activities layouts are a bit different because of size.

#### OP15 Corvette

The Charger with a square stone shape.

### OP16 Titan

The Warrior with a square stone shape.

#### **OP17** Starlet

The Huntress with a square stone shape.

### OP18 Ambassador

Features a "diamond" panel with a 20pt cubic zirconia.

#### OP19 Regency

Shown with a 15pt synthetic stone.

#### OP20 Spectrum

Shown with a 10pt synthetic stone.

#### OP21 Columbia

Shown with a 5pt cubic zirconia.

#### **OP22** Dauntless

Shown with a 20pt cubic zirconia set in a synthetic square shape onyx stone.

#### OP23 Beacon

Shown with a 10pt cubic zirconia set in a synthetic garnet.

4 SIZES: L - Large M - Medium S - Small P - Petite

# **OPTIMA**



























#### OP24 Celestial

Shown with a 5pt cubic zirconia set in a synthetic blue stone.

#### OP25 Cambridge

Features a block letter "M" encrusted in a synthetic stone.

### OP26 Courtland

Shown with an old English "A" encrusted in a synthetic square shape stone.

#### OP27 Vogue

Shown with a script letter "S" encrusted in a synthetic stone.

\*Available with name or year over band. †Not available in White Aztec.

#### OP28 Belmont

The Charger with a plain top and a school letter crest on a synthetic stone.

#### **OP29** Peerless

The Huntress with a plain top and a school letter crest on synthetic stone.

#### OP30\*† Ox-Bow

Shown with red oval stone and silver band.

#### OP31\*† Triumph

Shown with purple oval stone and silver band.

### OP32\*† Crossfire

Shown with blue sq