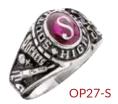

#### OP27 Vogue

Shown with a script letter "S" encrusted in a synthetic stone.

\*Available with name or year over band. †Not available in White Aztec.