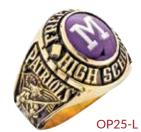

#### OP25 Cambridge

Features a block letter "M" encrusted in a synthetic stone.