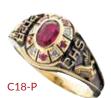

#### C18† Belamour

Ten 2pt stones around a synthetic birthstone. Petite select-a-sides and mascots available.