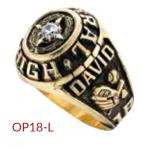

ura 7
  - Diamond 8
  - Fashion Ring 9
  - Trendsetter 9

### **OPTIMA SELECT-A-SIDES**

- Vocational 10
- Emotions 10
- Activities 11
  - Zodiac 11
  - Sports **12-13**
  - Pride 13
- Multi-Sports 14
  - Scholastic 14

#### **PETITE SELECT-A-SIDES**

- Vocational 15
- Emotions 15
- Activities 16
- Scholastic 16
  - Zodiac 16
  - Sports 17
- Multi-Sports 17
- STONES & OPTIONS 18-19
  - ORDER GUIDE 19

# PETITE\*



Mascot and/or Select-A-Sides

#### \* NOT AVAILABLE

Cushion bases, color shields, designs beneath stone, encrustings, intaglios or crests over stone



# **SELECT-A-SIDES**

Some schools may have a custom side available where there can be no changes.



Mascot with Select-A-Side



Combine 2 Select-A-Sides



Custom design mascot with Select-A-Side

# **OPTIMA**



























OP18-OP20: Choice of oval or square base. OP22-OP27: Choice of oval or square stone.

#### OP11 Charger

The most popular of all styles.

#### **OP12** Warrior

A smaller version of the Charger.

#### **OP13** Huntress

The most popular of the small Optima rings.

#### OP14 Petite

A smaller version of the Huntress. The Mascots and Activities layouts are a bit different because of size.

#### OP15 Corvette

The Charger with a square stone shape.

### OP16 Titan

The Warrior with a square stone shape.

#### **OP17** Starlet

The Huntress with a square stone shape.

### OP18 Ambassador

Features a "diamond" panel with a 20pt cubic zirconia.

#### OP19 Regency

Shown with a 15pt synthetic stone.

#### OP20 Spectrum

Shown with a 10pt synthetic stone.

#### OP21 Columbia

Shown wit