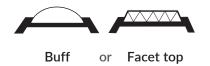

# **DESIGN UNDER STONE**

Mascots, Sports, Activities, Zodiacs, Letters and many other designs are available under the stone.

Complete your custom design ring with the stone of your choice.

It's best to use a light colored stone with a smooth, buff top

# STONE TREATMENT<sup>†</sup>

<sup>\*</sup> Not available in buff top. 

†Not available in all designs.