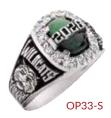

te

A smaller version of the Huntress. The Mascots and Activities layouts are a bit different because of size.

#### OP15 Corvette

The Charger with a square stone shape.

### OP16 Titan

The Warrior with a square stone shape.

#### **OP17** Starlet

The Huntress with a square stone shape.

### OP18 Ambassador

Features a "diamond" panel with a 20pt cubic zirconia.

#### OP19 Regency

Shown with a 15pt synthetic stone.

#### OP20 Spectrum

Shown with a 10pt synthetic stone.

#### OP21 Columbia

Shown with a 5pt cubic zirconia.

#### **OP22** Dauntless

Shown with a 20pt cubic zirconia set in a synthetic square shape onyx stone.

#### OP23 Beacon

Shown with a 10pt cubic zirconia set in a synthetic garnet.

4 SIZES: L - Large M - Medium S - Small P - Petite

# **OPTIMA**



























#### OP24 Celestial

Shown with a 5pt cubic zirconia set in a synthetic blue stone.

#### OP25 Cambridge

Features a block letter "M" encrusted in a synthetic stone.

### OP26 Courtland

Shown with an old English "A" encrusted in a synthetic square shape stone.

#### OP27 Vogue

Shown with a script letter "S" encrusted in a synthetic stone.

\*Available with name or year over band. †Not available in White Aztec.

#### OP28 Belmont

The Charger with a plain top and a school letter crest on a synthetic stone.

#### **OP29** Peerless

The Huntress with a plain top and a school letter crest on synthetic stone.

#### OP30\*† Ox-Bow

Shown with red oval stone and silver band.

#### OP31\*† Triumph

Shown with purple oval stone and silver band.

### OP32\*† Crossfire

Shown with blue squa