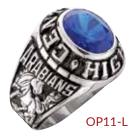

ne 7
    - Futura 7
  - Diamond 8
  - Fashion Ring 9
  - Trendsetter 9

### **OPTIMA SELECT-A-SIDES**

- Vocational 10
- Emotions 10
- Activities 11
  - Zodiac 11
  - Sports **12-13**
  - Pride 13
- Multi-Sports 14
  - Scholastic 14

#### **PETITE SELECT-A-SIDES**

- Vocational 15
- Emotions 15
- Activities 16
- Scholastic 16
  - Zodiac 16
  - Sports 17
- Multi-Sports 17
- STONES & OPTIONS 18-19
  - ORDER GUIDE 19

# PETITE\*



Mascot and/or Select-A-Sides

#### \* NOT AVAILABLE

Cushion bases, color shields, designs beneath stone, encrustings, intaglios or crests over stone



# **SELECT-A-SIDES**

Some schools may have a custom side available where there can be no changes.



Mascot with Select-A-Side



Combine 2 Select-A-Sides



Custom design mascot with Select-A-Side

# **OPTIMA**



























OP18-OP20: Choice of oval or square base. OP22-OP27: Choice of oval or square stone.

#### OP11 Charger

The most popular of all styles.

#### **OP12** Warrior

A smaller version of the Charger.

#### **OP13** Huntress

The most popular of the small Optima rings.

#### OP14 Petite

A smaller version of the Huntress. The Mascots and Activities layouts are a bit different because of size.

#### OP15 Corvette

The Charger with a square stone shape.

### OP16 Titan

The Warrior with a square stone shape.

#### **OP17** Starlet

The Huntress with a square stone shape.

### OP18 Ambassador

Features a "diamond" panel with a 20pt cubic zirconia.

#### OP19 Regency

Shown with a 15pt synthetic stone.

#### OP20 Spectrum

Shown with a 10pt synthetic stone.

#### OP21 Colum