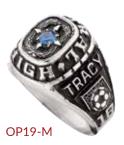

a 7
  - Diamond 8
  - Fashion Ring 9
  - Trendsetter 9

### **OPTIMA SELECT-A-SIDES**

- Vocational 10
- Emotions 10
- Activities 11
  - Zodiac 11
  - Sports **12-13**
  - Pride 13
- Multi-Sports 14
  - Scholastic 14

#### **PETITE SELECT-A-SIDES**

- Vocational 15
- Emotions 15
- Activities 16
- Scholastic 16
  - Zodiac 16
  - Sports 17
- Multi-Sports 17
- STONES & OPTIONS 18-19
  - ORDER GUIDE 19

# PETITE\*



Mascot and/or Select-A-Sides

#### \* NOT AVAILABLE

Cushion bases, color shields, designs beneath stone, encrustings, intaglios or crests over stone



# **SELECT-A-SIDES**

Some schools may have a custom side available where there can be no changes.



Mascot with Select-A-Side



Combine 2 Select-A-Sides



Custom design mascot with Select-A-Side

# **OPTIMA**



























OP18-OP20: Choice of oval or square base. OP22-OP27: Choice of oval or square stone.

#### OP11 Charger

The most popular of all styles.

#### **OP12** Warrior

A smaller version of the Charger.

#### **OP13** Huntress

The most popular of the small Optima rings.

#### OP14 Petite

A smaller version of the Huntress. The Mascots and Activities layouts are a bit different because of size.

#### OP15 Corvette

The Charger with a square stone shape.

### OP16 Titan

The Warrior with a square stone shape.

#### **OP17** Starlet

The Huntress with a square stone shape.

### OP18 Ambassador

Features a "diamond" panel with a 20pt cubic zirconia.

#### OP19 Regency

Shown with a 15pt synthetic stone.

#### OP20 Spectrum

Shown with a 10pt synthetic stone.

#### OP21 Columbia

Shown with