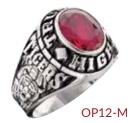

7
    - Futura 7
  - Diamond 8
  - Fashion Ring 9
  - Trendsetter 9

### **OPTIMA SELECT-A-SIDES**

- Vocational 10
- Emotions 10
- Activities 11
  - Zodiac 11
  - Sports **12-13**
  - Pride 13
- Multi-Sports 14
  - Scholastic 14

#### **PETITE SELECT-A-SIDES**

- Vocational 15
- Emotions 15
- Activities 16
- Scholastic 16
  - Zodiac 16
  - Sports 17
- Multi-Sports 17
- STONES & OPTIONS 18-19
  - ORDER GUIDE 19

# PETITE\*



Mascot and/or Select-A-Sides

#### \* NOT AVAILABLE

Cushion bases, color shields, designs beneath stone, encrustings, intaglios or crests over stone



# **SELECT-A-SIDES**

Some schools may have a custom side available where there can be no changes.



Mascot with Select-A-Side



Combine 2 Select-A-Sides



Custom design mascot with Select-A-Side

# **OPTIMA**



























OP18-OP20: Choice of oval or square base. OP22-OP27: Choice of oval or square stone.

#### OP11 Charger

The most popular of all styles.

#### **OP12** Warrior

A smaller version of the Charger.

#### **OP13** Huntress

The most popular of the small Optima rings.

#### OP14 Petite

A smaller version of the Huntress. The Mascots and Activities layouts are a bit different because of size.

#### OP15 Corvette

The Charger with a square stone shape.

### OP16 Titan

The Warrior with a square stone shape.

#### **OP17** Starlet

The Huntress with a square stone shape.

### OP18 Ambassador

Features a "diamond" panel with a 20pt cubic zirconia.

#### OP19 Regency

Shown with a 15pt synthetic stone.

#### OP20 Spectrum

Shown with a 10pt synthetic stone.

#### OP21 Columbi