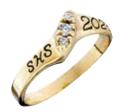

# **OPTIMA**

Your stone choice

Your school name

Your first name, mascot name, graduation year, position or event (11 letter limit)

Your school mascot and/or your choice of Select-A-Sides

Polished or sculptured palmside

Your school colors or graduation year