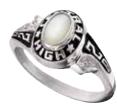

### OP18 Ambassador

Features a "diamond" panel with a 20pt cubic zirconia.

#### OP19 Regency

Shown with a 15pt synthetic stone.

#### OP20 Spectrum

Shown with a 10pt synthetic stone.