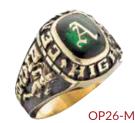

### OP26 Courtland

Shown with an old English "A" encrusted in a synthetic square shape stone.