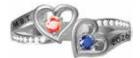

T48 Whisper

School initials and graduation year down the sides and a tilted top set with one 5pt and two 2pt stones.

T49 Exquisite

Two 2pt stones alongside of graduation year.

T51 Dreams

Hearts and flowers on the sides with two 2pt stones in the blooms.