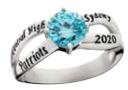

# **FASHION RING**

An elegant twist to help show off your style. This collection allows personalization with incising and choice of stone. Diamond accent stones may be substituted for an additional charge. Inside engraving is limited to 3 initials.

# **TRENDSETTER**

A blending of the contemporary with the traditional allows the luxury of wearing today's fashions and tomorrow's classics.