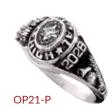

- Diamond 8
  - Fashion Ring 9
  - Trendsetter 9

### **OPTIMA SELECT-A-SIDES**

- Vocational 10
- Emotions 10
- Activities 11
  - Zodiac 11
  - Sports **12-13**
  - Pride 13
- Multi-Sports 14
  - Scholastic 14

#### **PETITE SELECT-A-SIDES**

- Vocational 15
- Emotions 15
- Activities 16
- Scholastic 16
  - Zodiac 16
  - Sports 17
- Multi-Sports 17
- STONES & OPTIONS 18-19
  - ORDER GUIDE 19

# PETITE\*



Mascot and/or Select-A-Sides

#### \* NOT AVAILABLE

Cushion bases, color shields, designs beneath stone, encrustings, intaglios or crests over stone



# **SELECT-A-SIDES**

Some schools may have a custom side available where there can be no changes.



Mascot with Select-A-Side



Combine 2 Select-A-Sides



Custom design mascot with Select-A-Side

# **OPTIMA**



























OP18-OP20: Choice of oval or square base. OP22-OP27: Choice of oval or square stone.

#### OP11 Charger

The most popular of all styles.

#### **OP12** Warrior

A smaller version of the Charger.

#### **OP13** Huntress

The most popular of the small Optima rings.

#### OP14 Petite

A smaller version of the Huntress. The Mascots and Activities layouts are a bit different because of size.

#### OP15 Corvette

The Charger with a square stone shape.

### OP16 Titan

The Warrior with a square stone shape.

#### **OP17** Starlet

The Huntress with a square stone shape.

### OP18 Ambassador

Features a "diamond" panel with a 20pt cubic zirconia.

#### OP19 Regency

Shown with a 15pt synthetic stone.

#### OP20 Spectrum

Shown with a 10pt synthetic stone.

#### OP21 Columbia

Shown with a 5p