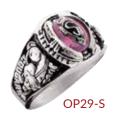

#### **OP29** Peerless

The Huntress with a plain top and a school letter crest on synthetic stone.