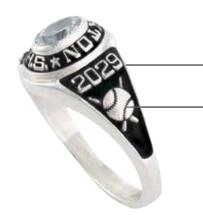

# PETITE\*

Mascot and/or Select-A-Sides

#### \* NOT AVAILABLE

Cushion bases, color shields, designs beneath stone, encrustings, intaglios or crests over stone