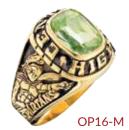

#### **OP22** Dauntless

Shown with a 20pt cubic zirconia set in a synthetic square shape onyx stone.