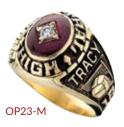

#### OP23 Beacon

Shown with a 10pt cubic zirconia set in a synthetic garnet.

4 SIZES: L - Large M - Medium S - Small P - Petite