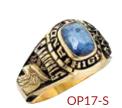

#### OP24 Celestial

Shown with a 5pt cubic zirconia set in a synthetic blue stone.