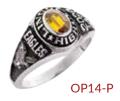

#### OP14 Petite

A smaller version of the Huntress. The Mascots and Activities layouts are a bit different because of size.