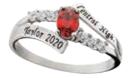

# DIAMOND

An assortment of popular styles that are accented by cubic zirconia side stones and/or tops. Diamond accent stones may be substituted for an additional charge. Inside engraving is limited to 3 initials.

#### T58 Taylor

Heart shaped stone, cascade down each side with your choice of your name, your school name or your graduation year incised.

All stones shown are Synthetic Birthstones and/or Cubic Zirconias.