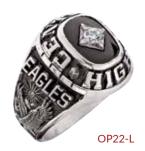

#### **OP22** Dauntless

Shown with a 20pt cubic zirconia set in a synthetic square shape onyx stone.