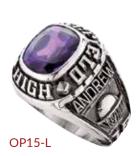

- Futura 7
  - Diamond 8
  - Fashion Ring 9
  - Trendsetter 9

### **OPTIMA SELECT-A-SIDES**

- Vocational 10
- Emotions 10
- Activities 11
  - Zodiac 11
  - Sports **12-13**
  - Pride 13
- Multi-Sports 14
  - Scholastic 14

#### **PETITE SELECT-A-SIDES**

- Vocational 15
- Emotions 15
- Activities 16
- Scholastic 16
  - Zodiac 16
  - Sports 17
- Multi-Sports 17
- STONES & OPTIONS 18-19
  - ORDER GUIDE 19

# PETITE\*



Mascot and/or Select-A-Sides

#### \* NOT AVAILABLE

Cushion bases, color shields, designs beneath stone, encrustings, intaglios or crests over stone



# **SELECT-A-SIDES**

Some schools may have a custom side available where there can be no changes.



Mascot with Select-A-Side



Combine 2 Select-A-Sides



Custom design mascot with Select-A-Side

# **OPTIMA**



























OP18-OP20: Choice of oval or square base. OP22-OP27: Choice of oval or square stone.

#### OP11 Charger

The most popular of all styles.

#### **OP12** Warrior

A smaller version of the Charger.

#### **OP13** Huntress

The most popular of the small Optima rings.

#### OP14 Petite

A smaller version of the Huntress. The Mascots and Activities layouts are a bit different because of size.

#### OP15 Corvette

The Charger with a square stone shape.

### OP16 Titan

The Warrior with a square stone shape.

#### **OP17** Starlet

The Huntress with a square stone shape.

### OP18 Ambassador

Features a "diamond" panel with a 20pt cubic zirconia.

#### OP19 Regency

Shown with a 15pt synthetic stone.

#### OP20 Spectrum

Shown with a 10pt synthetic stone.

#### OP21 Columbia

Sho