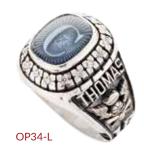

#### OP34† Varsity

Sixteen 2pt stones around the top. Shown with an Aqua with the block letter "C" under the stone (available without the 16 stones).